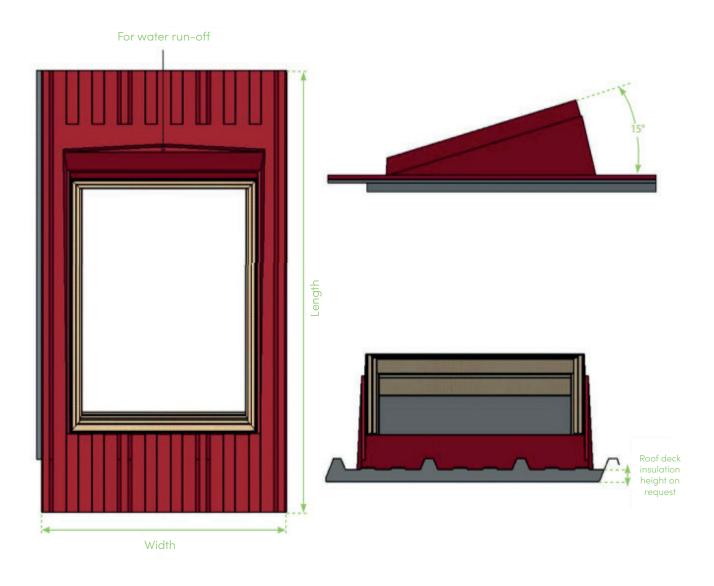

### Dimensions

| Dimensions (cm) | Roof slope                     | Height H (cm) | Light surface                             |
|-----------------|--------------------------------|---------------|-------------------------------------------|
| 78 x 98         | < 15°<br>or<br>≥ 15° and < 60° | ≈ 330 mm      | See roof window<br>manufacturer's data ** |
| 114 x 118       |                                |               |                                           |
| 134 x 140       |                                |               |                                           |

Contact us for other dimensions. \* For an upstand height of 170 mm

## Technical diagrams

2 | SKYDÔME® www.skydome.eu