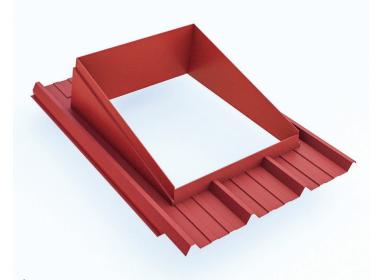

#### FOR ROOF WINDOWS

**VERSION** 

SKYDÔME IFDT® and IFDT-RP® kits are designed to accommodate (centrally hinged) roof windows for installation on a dry deck, sandwich panel or fibre cement roof. These kits, consisting of a GRP base and an insulated upstand, enable roof windows to be installed in any type of new or renovated building with a dry roof, for ventilation and toplighting purposes. Two models are available, each supplied in three sizes.

The SKYDÔME IFDT® Compact roof window integration kit is designed to accommodate a (centrally hinged) roof window for installation on a dry deck or sandwich panel roof. This kit, consisting of a GRP base with an insulated upstand, optimises your roof window integration projects for a discreet yet stylish look.